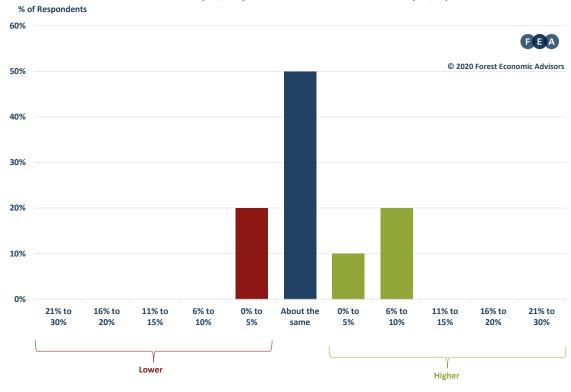

|
| 10/21/2020 | -3.6%                                                       | -1.6%                                                                                              |
| 10/28/2020 | 4.1%                                                        | 2.5%                                                                                               |
| 11/4/2020  | 0.8%                                                        | 1.4%                                                                                               |





## **WEEKLY ORDERS SURVEY**



**NOVEMBER 4, 2020** 

## Current Week (11/4) Relative to Previous Week (10/28)



## Next Week (11/11) Relative to Current Week (11/4)