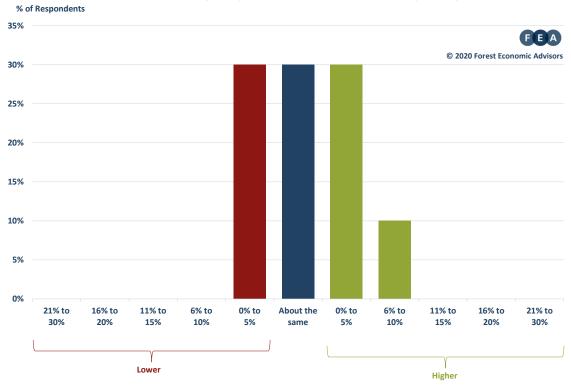

| -2.8%                                                                                              |
| 10/21/2020 | -3.6%                                                       | -1.6%                                                                                              |
| 10/28/2020 | 4.1%                                                        | 2.5%                                                                                               |
| 11/4/2020  | 0.8%                                                        | 1.4%                                                                                               |





## **WEEKLY ORDERS SURVEY**



**NOVEMBER 4, 2020** 

## Current Week (11/4) Relative to Previous Week (10/28)



## Next Week (11/11) Relative to Current Week (11/4)