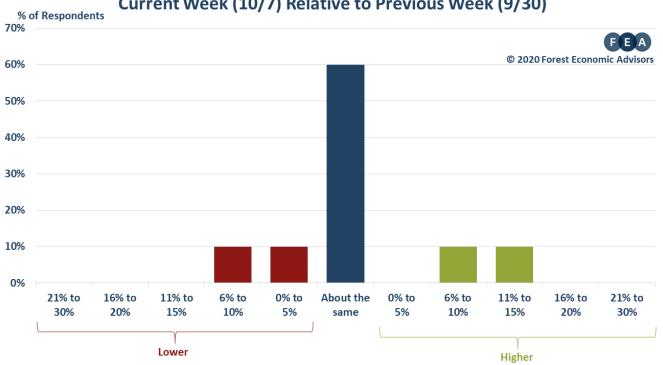

## WEEKLY ORDERS SURVEY

OCTOBER 7, 2020

| WEEK      | HOW ARE YOUR ORDERS SO FAR THIS<br>WEEK RELATIVE TO LAST WEEK? | WHAT ARE YOUR EXPECTATIONS FOR<br>YOUR SALES ORDERS THE NEXT WEEK<br>RELATIVE TO SALES SO FAR THIS WEEK? |
|-----------|----------------------------------------------------------------|----------------------------------------------------------------------------------------------------------|
| 5/6/2020  | 2.3%                                                           | 0.6%                                                                                                     |
| 5/13/2020 | 2.1%                                                           | 0.3%                                                                                                     |
| 5/20/2020 | 2.5%                                                           | 0.0%                                                                                                     |
| 5/27/2020 | 0.1%                                                           | 0.2%                                                                                                     |
| 6/3/2020  | 0.0%                                                           | 0.0%                                                                                                     |
| 6/10/2020 | 2.1%                                                           | 2.6%                                                                                                     |
| 6/17/2020 | 1.3%                                                           | 0.5%                                                                                                     |
| 6/24/2020 | 1.8%                                                           | 2.8%                                                                                                     |
| 7/1/2020  | 4.9%                                                           | 1.6%                                                                                                     |
| 7/8/2020  | 0.8%                                                           | 0.8%                                                                                                     |
| 7/15/2020 | 0.0%                                                           | -1.4%                                                                                                    |
| 7/22/2020 | 1.4%                                                           | 0.2%                                                                                                     |
| 7/29/2020 | 0.7%                                                           | 1.1%                                                                                                     |
| 8/5/2020  | 4.1%                                                           | 4.4%                                                                                                     |
| 8/12/2020 | -0.3%                                                          | -1.1%                                                                                                    |
| 8/19/2020 | 1.3%                                                           | 1.0%                                                                                                     |
| 8/26/2020 | 1.6%                                                           | 1.2%                                                                                                     |
| 9/2/2020  | 2.1%                                                           | 0.6%                                                                                                     |
| 9/9/2020  | 0.6%                                                           | 0.9%                                                                                                     |
| 9/16/2020 | 0.6%                                                           | 0.0%                                                                                                     |
| 9/23/2020 | -0.6%                                                          | 1.2%                                                                                                     |
| 9/30/2020 | 1.6%                                                           | 1.3%                                                                                                     |
| 9/23/2020 | 1.1%                                                           | 0.0%                                                                                                     |