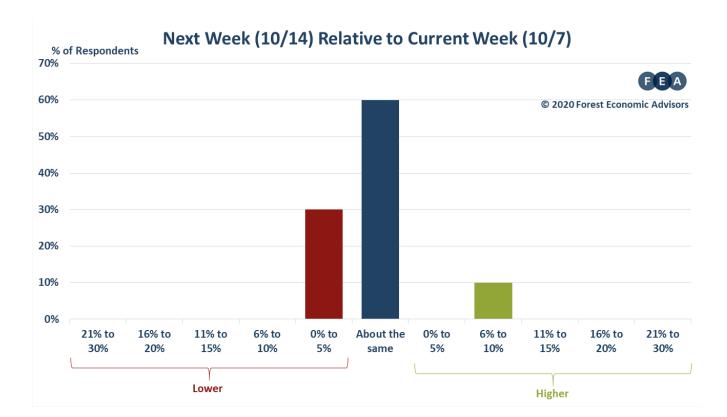

## WEEKLY ORDERS SURVEY

OCTOBER 7, 2020

| WEEK      | HOW ARE YOUR ORDERS SO FAR THIS<br>WEEK RELATIVE TO LAST WEEK? | WHAT ARE YOUR EXPECTATIONS FOR<br>YOUR SALES ORDERS THE NEXT WEEK<br>RELATIVE TO SALES SO FAR THIS WEEK? |
|-----------|----------------------------------------------------------------|----------------------------------------------------------------------------------------------------------|
| 5/6/2020  | 2.3%                                                           | 0.6%                                                                                                     |
| 5/13/2020 | 2.1%                                                           | 0.3%                                                                                                     |
| 5/20/2020 | 2.5%                                                           | 0.0%                                                                                                     |
| 5/27/2020 | 0.1%                                                           | 0.2%                                                                                                     |
| 6/3/2020  | 0.0%                                                           | 0.0%                                                                                                     |
| 6/10/2020 | 2.1%                                                           | 2.6%                                                                                                     |
| 6/17/2020 | 1.3%                                                           | 0.5%                                                                                                     |
| 6/24/2020 | 1.8%                                                           | 2.8%                                                                                                     |
| 7/1/2020  | 4.9%                                                           | 1.6%                                                                                                     |
| 7/8/2020  | 0.8%                                                           | 0.8%                                                                                                     |
| 7/15/2020 | 0.0%                                                           | -1.4%                                                                                                    |
| 7/22/2020 | 1.4%                                                           | 0.2%                                                                                                     |
| 7/29/2020 | 0.7%                                                           | 1.1%                                                                                                     |
| 8/5/2020  | 4.1%                                                           | 4.4%                                                                                                     |
| 8/12/2020 | -0.3%                                                          | -1.1%                                                                                                    |
| 8/19/2020 | 1.3%                                                           | 1.0%                                                                                                     |
| 8/26/2020 | 1.6%                                                           | 1.2%                                                                                                     |
| 9/2/2020  | 2.1%                                                           | 0.6%                                                                                                     |
| 9/9/2020  | 0.6%                                                           | 0.9%                                                                                                     |
| 9/16/2020 | 0.6%                                                           | 0.0%                                                                                                     |
| 9/23/2020 | -0.6%                                                          | 1.2%                                                                                                     |
| 9/30/2020 | 1.6%                                                           | 1.3%                                                                                                     |
| 9/23/2020 | 1.1%                                                           | 0.0%                                                                                                     |