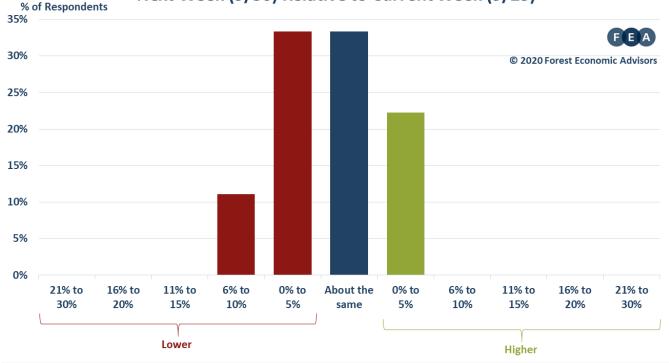

## Next Week (9/30) Relative to Current Week (9/23)

2

## WEEKLY ORDERS SURVEY

**SEPTEMBER 23, 2020** 

| WEEK      | HOW ARE YOUR ORDERS SO FAR THIS<br>WEEK RELATIVE TO LAST WEEK? | WHAT ARE YOUR EXPECTATIONS FOR<br>YOUR SALES ORDERS THE NEXT WEEK<br>RELATIVE TO SALES SO FAR THIS WEEK? |
|-----------|----------------------------------------------------------------|----------------------------------------------------------------------------------------------------------|
| 4/1/2020  | -3.2%                                                          | -5.1%                                                                                                    |
| 4/8/2020  | -3.9%                                                          | -2.2%                                                                                                    |
| 4/15/2020 | -1.2%                                                          | -1.6%                                                                                                    |
| 4/22/2020 | 2.9%                                                           | -1.8%                                                                                                    |
| 4/29/2020 | 4.0%                                                           | 0.2%                                                                                                     |
| 5/6/2020  | 2.3%                                                           | 0.6%                                                                                                     |
| 5/13/2020 | 2.1%                                                           | 0.3%                                                                                                     |
| 5/20/2020 | 2.5%                                                           | 0.0%                                                                                                     |
| 5/27/2020 | 0.1%                                                           | 0.2%                                                                                                     |
| 6/3/2020  | 0.0%                                                           | 0.0%                                                                                                     |
| 6/10/2020 | 2.1%                                                           | 2.6%                                                                                                     |
| 6/17/2020 | 1.3%                                                           | 0.5%                                                                                                     |
| 6/24/2020 | 1.8%                                                           | 2.8%                                                                                                     |
| 7/1/2020  | 4.9%                                                           | 1.6%                                                                                                     |
| 7/8/2020  | 0.8%                                                           | 0.8%                                                                                                     |
| 7/15/2020 | 0.0%                                                           | -1.4%                                                                                                    |
| 7/22/2020 | 1.4%                                                           | 0.2%                                                                                                     |
| 7/29/2020 | 0.7%                                                           | 1.1%                                                                                                     |
| 8/5/2020  | 4.1%                                                           | 4.4%                                                                                                     |
| 8/12/2020 | -0.3%                                                          | -1.1%                                                                                                    |
| 8/19/2020 | 1.3%                                                           | 1.0%                                                                                                     |
| 8/26/2020 | 1.6%                                                           | 1.2%                                                                                                     |
| 9/2/2020  | 2.1%                                                           | 0.6%                                                                                                     |
| 9/9/2020  | 0.6%                                                           | 0.9%                                                                                                     |
| 9/16/2020 | 0.6%                                                           | 0.0%                                                                                                     |
| 9/23/2020 | -0.6%                                                          | 1.2%                                                                                                     |
|           |                                                                |                                                                                                          |