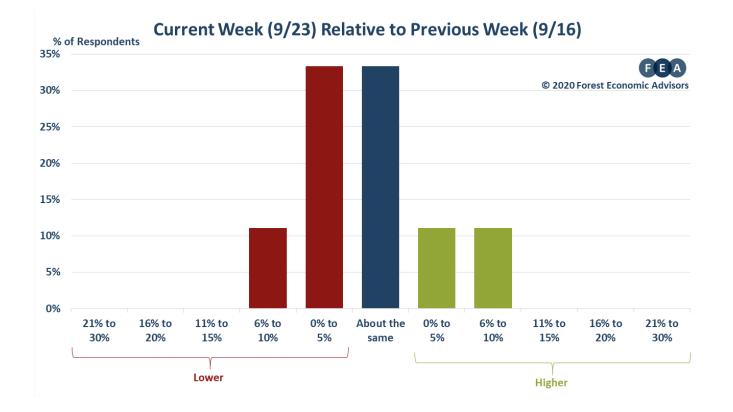

## WEEKLY ORDERS SURVEY

**SEPTEMBER 23, 2020** 

| WEEK      | HOW ARE YOUR ORDERS SO FAR THIS<br>WEEK RELATIVE TO LAST WEEK? | WHAT ARE YOUR EXPECTATIONS FOR<br>YOUR SALES ORDERS THE NEXT WEEK<br>RELATIVE TO SALES SO FAR THIS WEEK? |
|-----------|----------------------------------------------------------------|----------------------------------------------------------------------------------------------------------|
| 4/1/2020  | -3.2%                                                          | -5.1%                                                                                                    |
| 4/8/2020  | -3.9%                                                          | -2.2%                                                                                                    |
| 4/15/2020 | -1.2%                                                          | -1.6%                                                                                                    |
| 4/22/2020 | 2.9%                                                           | -1.8%                                                                                                    |
| 4/29/2020 | 4.0%                                                           | 0.2%                                                                                                     |
| 5/6/2020  | 2.3%                                                           | 0.6%                                                                                                     |
| 5/13/2020 | 2.1%                                                           | 0.3%                                                                                                     |
| 5/20/2020 | 2.5%                                                           | 0.0%                                                                                                     |
| 5/27/2020 | 0.1%                                                           | 0.2%                                                                                                     |
| 6/3/2020  | 0.0%                                                           | 0.0%                                                                                                     |
| 6/10/2020 | 2.1%                                                           | 2.6%                                                                                                     |
| 6/17/2020 | 1.3%                                                           | 0.5%                                                                                                     |
| 6/24/2020 | 1.8%                                                           | 2.8%                                                                                                     |
| 7/1/2020  | 4.9%                                                           | 1.6%                                                                                                     |
| 7/8/2020  | 0.8%                                                           | 0.8%                                                                                                     |
| 7/15/2020 | 0.0%                                                           | -1.4%                                                                                                    |
| 7/22/2020 | 1.4%                                                           | 0.2%                                                                                                     |
| 7/29/2020 | 0.7%                                                           | 1.1%                                                                                                     |
| 8/5/2020  | 4.1%                                                           | 4.4%                                                                                                     |
| 8/12/2020 | -0.3%                                                          | -1.1%                                                                                                    |
| 8/19/2020 | 1.3%                                                           | 1.0%                                                                                                     |
| 8/26/2020 | 1.6%                                                           | 1.2%                                                                                                     |
| 9/2/2020  | 2.1%                                                           | 0.6%                                                                                                     |
| 9/9/2020  | 0.6%                                                           | 0.9%                                                                                                     |
| 9/16/2020 | 0.6%                                                           | 0.0%                                                                                                     |
| 9/23/2020 | -0.6%                                                          | 1.2%                                                                                                     |
|           |                                                                |                                                                                                          |