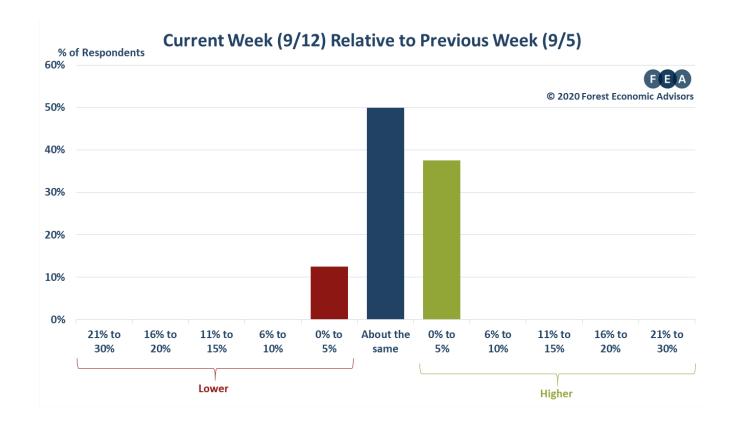

## WEEKLY ORDERS SURVEY

**SEPTEMBER 12, 2020** 

| WEEK      | HOW ARE YOUR ORDERS SO FAR THIS WEEK RELATIVE TO LAST WEEK? | WHAT ARE YOUR EXPECTATIONS FOR YOUR SALES ORDERS THE NEXT WEEK RELATIVE TO SALES SO FAR THIS WEEK? |
|-----------|-------------------------------------------------------------|----------------------------------------------------------------------------------------------------|
| 4/1/2020  | -3.2%                                                       | -5.1%                                                                                              |
| 4/6/2020  | -3.9%                                                       | -2.2%                                                                                              |
| 4/13/2020 | -1.2%                                                       | -1.6%                                                                                              |
| 4/20/2020 | 2.9%                                                        | -1.8%                                                                                              |
| 4/27/2020 | 4.0%                                                        | 0.2%                                                                                               |
| 5/4/2020  | 2.3%                                                        | 0.6%                                                                                               |
| 5/11/2020 | 2.1%                                                        | 0.3%                                                                                               |
| 5/18/2020 | 2.5%                                                        | 0.0%                                                                                               |
| 5/25/2020 | 0.1%                                                        | 0.2%                                                                                               |
| 6/1/2020  | 0.0%                                                        | 0.0%                                                                                               |
| 6/8/2020  | 2.1%                                                        | 2.6%                                                                                               |
| 6/15/2020 | 1.3%                                                        | 0.5%                                                                                               |
| 6/22/2020 | 1.8%                                                        | 2.8%                                                                                               |
| 6/29/2020 | 4.9%                                                        | 1.6%                                                                                               |
| 7/6/2020  | 0.8%                                                        | 0.8%                                                                                               |
| 7/13/2020 | 0.0%                                                        | -1.4%                                                                                              |
| 7/20/2020 | 1.4%                                                        | 0.2%                                                                                               |
| 7/20/2020 | 0.7%                                                        | 1.1%                                                                                               |
| 8/3/2020  | 4.1%                                                        | 4.4%                                                                                               |
| 8/10/2020 | -0.3%                                                       | -1.1%                                                                                              |
| 8/17/2020 | 1.3%                                                        | 1.0%                                                                                               |
| 8/24/2020 | 1.6%                                                        | 1.2%                                                                                               |
| 8/31/2020 | 2.1%                                                        | 0.6%                                                                                               |
| 9/5/2020  | 0.6%                                                        | 0.9%                                                                                               |
| 9/12/2020 | 0.6%                                                        | 0.0%                                                                                               |
|           |                                                             |                                                                                                    |

## **WEEKLY ORDERS SURVEY**

**SEPTEMBER 12, 2020** 

same

Next Week (9/19) Relative to Current Week (9/12)

5%

10%

15%

Higher

30%

30%

20%

15%

Lower

10%

5%

20%