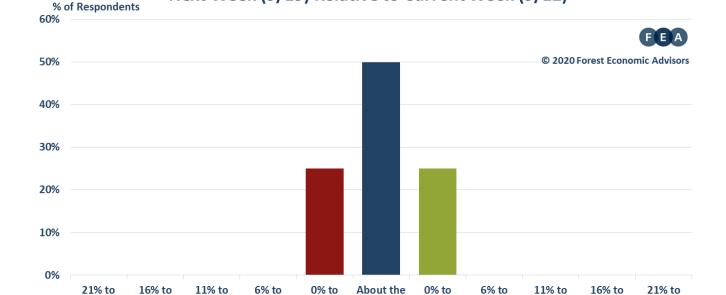

## WEEKLY ORDERS SURVEY

**SEPTEMBER 12, 2020** 

| WEEK      | HOW ARE YOUR ORDERS SO FAR THIS WEEK RELATIVE TO LAST WEEK? | WHAT ARE YOUR EXPECTATIONS FOR YOUR SALES ORDERS THE NEXT WEEK RELATIVE TO SALES SO FAR THIS WEEK? |
|-----------|-------------------------------------------------------------|----------------------------------------------------------------------------------------------------|
| 4/1/2020  | -3.2%                                                       | -5.1%                                                                                              |
| 4/6/2020  | -3.9%                                                       | -2.2%                                                                                              |
| 4/13/2020 | -1.2%                                                       | -1.6%                                                                                              |
| 4/20/2020 | 2.9%                                                        | -1.8%                                                                                              |
| 4/27/2020 | 4.0%                                                        | 0.2%                                                                                               |
| 5/4/2020  | 2.3%                                                        | 0.6%                                                                                               |
| 5/11/2020 | 2.1%                                                        | 0.3%                                                                                               |
| 5/18/2020 | 2.5%                                                        | 0.0%                                                                                               |
| 5/25/2020 | 0.1%                                                        | 0.2%                                                                                               |
| 6/1/2020  | 0.0%                                                        | 0.0%                                                                                               |
| 6/8/2020  | 2.1%                                                        | 2.6%                                                                                               |
| 6/15/2020 | 1.3%                                                        | 0.5%                                                                                               |
| 6/22/2020 | 1.8%                                                        | 2.8%                                                                                               |
| 6/29/2020 | 4.9%                                                        | 1.6%                                                                                               |
| 7/6/2020  | 0.8%                                                        | 0.8%                                                                                               |
| 7/13/2020 | 0.0%                                                        | -1.4%                                                                                              |
| 7/20/2020 | 1.4%                                                        | 0.2%                                                                                               |
| 7/20/2020 | 0.7%                                                        | 1.1%                                                                                               |
| 8/3/2020  | 4.1%                                                        | 4.4%                                                                                               |
| 8/10/2020 | -0.3%                                                       | -1.1%                                                                                              |
| 8/17/2020 | 1.3%                                                        | 1.0%                                                                                               |
| 8/24/2020 | 1.6%                                                        | 1.2%                                                                                               |
| 8/31/2020 | 2.1%                                                        | 0.6%                                                                                               |
| 9/5/2020  | 0.6%                                                        | 0.9%                                                                                               |
| 9/12/2020 | 0.6%                                                        | 0.0%                                                                                               |
|           |                                                             |                                                                                                    |

## **WEEKLY ORDERS SURVEY**

**SEPTEMBER 12, 2020** 

same

Next Week (9/19) Relative to Current Week (9/12)

5%

10%

15%

Higher

30%

30%

20%

15%

Lower

10%

5%

20%