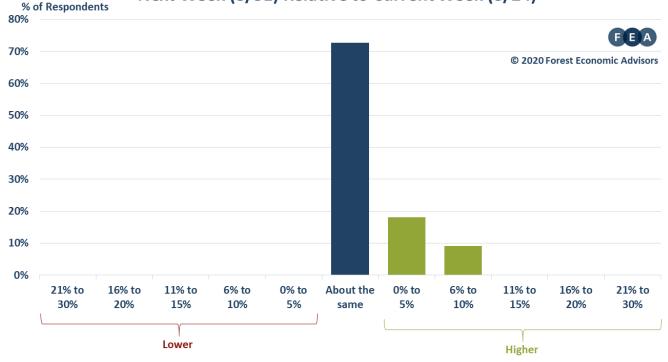

4%                                                                                               |
| 8/10/2020 | -0.3%                                                       | -1.1%                                                                                              |
| 8/17/2020 | 1.3%                                                        | 1.0%                                                                                               |
| 8/24/2020 | 1.6%                                                        | 1.2%                                                                                               |





## **WEEKLY ORDERS SURVEY**



**AUGUST 24, 2020** 

## Current Week (8/24) Relative to Previous Week (8/17)



## Next Week (8/31) Relative to Current Week (8/24)