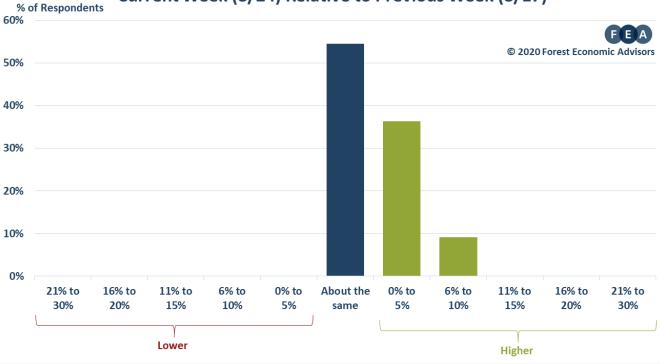

| 4.4%                                                                                               |
| 8/10/2020 | -0.3%                                                       | -1.1%                                                                                              |
| 8/17/2020 | 1.3%                                                        | 1.0%                                                                                               |
| 8/24/2020 | 1.6%                                                        | 1.2%                                                                                               |





## **WEEKLY ORDERS SURVEY**



**AUGUST 24, 2020** 

## Current Week (8/24) Relative to Previous Week (8/17)



## Next Week (8/31) Relative to Current Week (8/24)