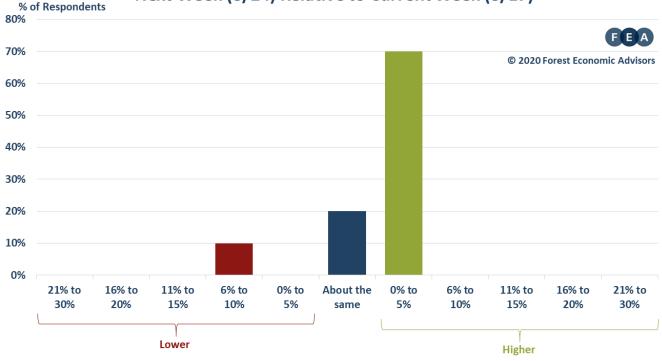

|
| 8/3/2020  | 4.1%                                                           | 4.4%                                                                                                     |
| 8/10/2020 | -0.3%                                                          | -1.1%                                                                                                    |
| 8/17/2020 | 1.3%                                                           | 1.0%                                                                                                     |

WEEKLY ORDERS SURVEY

AUGUST 17, 2020



## Current Week (8/17) Relative to Previous Week (8/10)



## Next Week (8/24) Relative to Current Week (8/17)