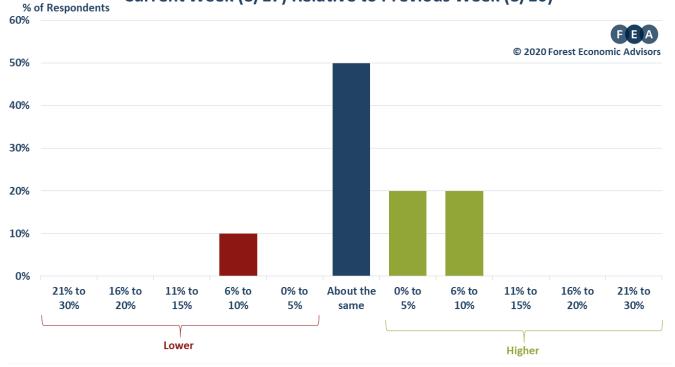

| 1.1%                                                                                                     |
| 8/3/2020  | 4.1%                                                           | 4.4%                                                                                                     |
| 8/10/2020 | -0.3%                                                          | -1.1%                                                                                                    |
| 8/17/2020 | 1.3%                                                           | 1.0%                                                                                                     |

WEEKLY ORDERS SURVEY

AUGUST 17, 2020



## Current Week (8/17) Relative to Previous Week (8/10)



## Next Week (8/24) Relative to Current Week (8/17)