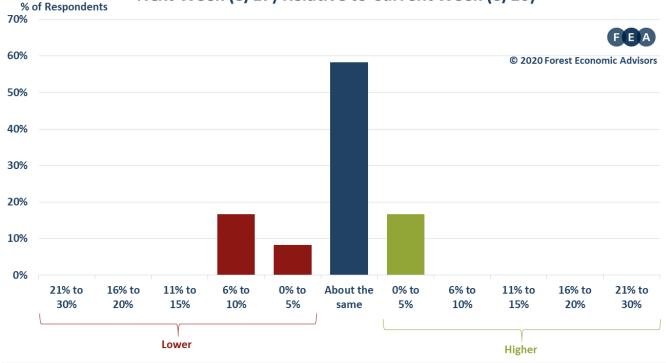

.2%                                                                                               |
| 7/20/2020 | 0.7%                                                        | 1.1%                                                                                               |
| 8/3/2020  | 4.1%                                                        | 4.4%                                                                                               |
| 8/10/2020 | -0.3%                                                       | -1.1%                                                                                              |





## **WEEKLY ORDERS SURVEY**



**AUGUST 10, 2020** 

## Current Week (8/10) Relative to Previous Week (8/3)



## Next Week (8/17) Relative to Current Week (8/10)