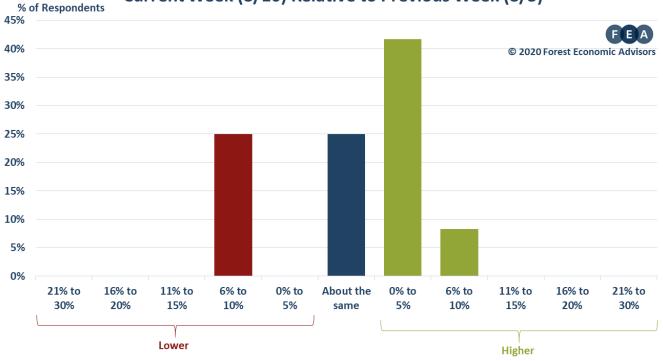

| 0.2%                                                                                               |
| 7/20/2020 | 0.7%                                                        | 1.1%                                                                                               |
| 8/3/2020  | 4.1%                                                        | 4.4%                                                                                               |
| 8/10/2020 | -0.3%                                                       | -1.1%                                                                                              |





## **WEEKLY ORDERS SURVEY**



**AUGUST 10, 2020** 

## Current Week (8/10) Relative to Previous Week (8/3)



## Next Week (8/17) Relative to Current Week (8/10)