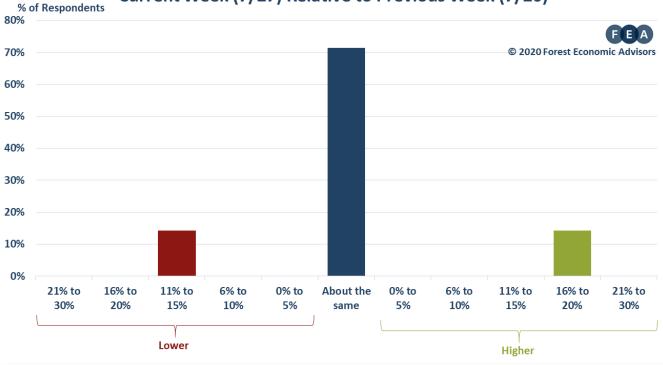

## WEEKLY ORDERS SURVEY

JULY 27, 2020

| WEEK      | HOW ARE YOUR ORDERS SO FAR THIS WEEK RELATIVE TO LAST WEEK? | WHAT ARE YOUR EXPECTATIONS FOR YOUR SALES ORDERS THE NEXT WEEK RELATIVE TO SALES SO FAR THIS WEEK? |
|-----------|-------------------------------------------------------------|----------------------------------------------------------------------------------------------------|
| 4/1/2020  | -3.2%                                                       | -5.1%                                                                                              |
| 4/6/2020  | -3.9%                                                       | -2.2%                                                                                              |
| 4/13/2020 | -1.2%                                                       | -1.6%                                                                                              |
| 4/20/2020 | 2.9%                                                        | -1.8%                                                                                              |
| 4/27/2020 | 4.0%                                                        | 0.2%                                                                                               |
| 5/4/2020  | 2.3%                                                        | 0.6%                                                                                               |
| 5/11/2020 | 2.1%                                                        | 0.3%                                                                                               |
| 5/18/2020 | 2.5%                                                        | 0.0%                                                                                               |
| 5/25/2020 | 0.1%                                                        | 0.2%                                                                                               |
| 6/1/2020  | 0.0%                                                        | 0.0%                                                                                               |
| 6/8/2020  | 2.1%                                                        | 2.6%                                                                                               |
| 6/15/2020 | 1.3%                                                        | 0.5%                                                                                               |
| 6/22/2020 | 1.8%                                                        | 2.8%                                                                                               |
| 6/29/2020 | 4.9%                                                        | 1.6%                                                                                               |
| 7/6/2020  | 0.8%                                                        | 0.8%                                                                                               |
| 7/13/2020 | 0.0%                                                        | -1.4%                                                                                              |
| 7/20/2020 | 1.4%                                                        | 0.2%                                                                                               |
| 7/20/2020 | 0.7%                                                        | 1.1%                                                                                               |