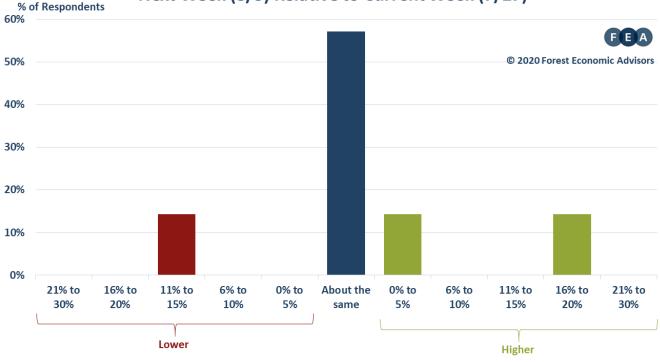

## WEEKLY ORDERS SURVEY

JULY 27, 2020

| WEEK      | HOW ARE YOUR ORDERS SO FAR THIS WEEK RELATIVE TO LAST WEEK? | WHAT ARE YOUR EXPECTATIONS FOR YOUR SALES ORDERS THE NEXT WEEK RELATIVE TO SALES SO FAR THIS WEEK? |
|-----------|-------------------------------------------------------------|----------------------------------------------------------------------------------------------------|
| 4/1/2020  | -3.2%                                                       | -5.1%                                                                                              |
| 4/6/2020  | -3.9%                                                       | -2.2%                                                                                              |
| 4/13/2020 | -1.2%                                                       | -1.6%                                                                                              |
| 4/20/2020 | 2.9%                                                        | -1.8%                                                                                              |
| 4/27/2020 | 4.0%                                                        | 0.2%                                                                                               |
| 5/4/2020  | 2.3%                                                        | 0.6%                                                                                               |
| 5/11/2020 | 2.1%                                                        | 0.3%                                                                                               |
| 5/18/2020 | 2.5%                                                        | 0.0%                                                                                               |
| 5/25/2020 | 0.1%                                                        | 0.2%                                                                                               |
| 6/1/2020  | 0.0%                                                        | 0.0%                                                                                               |
| 6/8/2020  | 2.1%                                                        | 2.6%                                                                                               |
| 6/15/2020 | 1.3%                                                        | 0.5%                                                                                               |
| 6/22/2020 | 1.8%                                                        | 2.8%                                                                                               |
| 6/29/2020 | 4.9%                                                        | 1.6%                                                                                               |
| 7/6/2020  | 0.8%                                                        | 0.8%                                                                                               |
| 7/13/2020 | 0.0%                                                        | -1.4%                                                                                              |
| 7/20/2020 | 1.4%                                                        | 0.2%                                                                                               |
| 7/20/2020 | 0.7%                                                        | 1.1%                                                                                               |

## Next Week (8/3) Relative to Current Week (7/27)