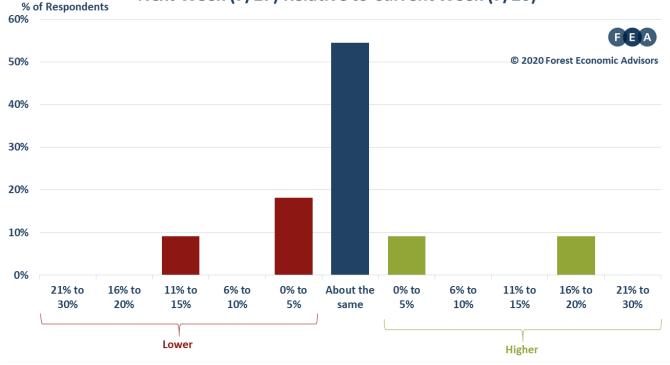

|
| 7/6/2020  | 0.8%                                                           | 0.8%                                                                                                     |
| 7/13/2020 | 0.0%                                                           | -1.4%                                                                                                    |
| 7/20/2020 | 1.4%                                                           | 0.2%                                                                                                     |

WEEKLY ORDERS SURVEY

JULY 20, 2020



## Current Week (7/20) Relative to Previous Week (7/13)



## Next Week (7/27) Relative to Current Week (7/20)