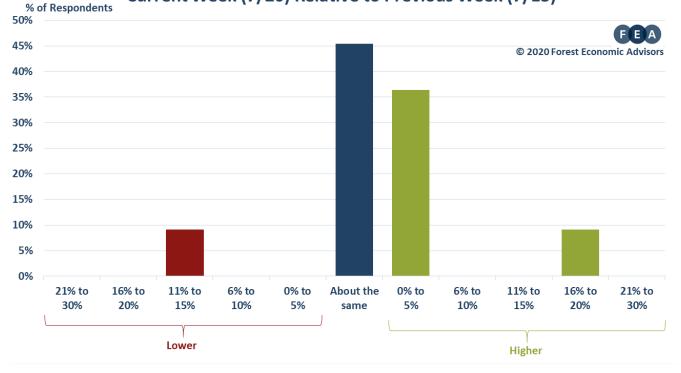

| 1.6%                                                                                                     |
| 7/6/2020  | 0.8%                                                           | 0.8%                                                                                                     |
| 7/13/2020 | 0.0%                                                           | -1.4%                                                                                                    |
| 7/20/2020 | 1.4%                                                           | 0.2%                                                                                                     |

WEEKLY ORDERS SURVEY

JULY 20, 2020



## Current Week (7/20) Relative to Previous Week (7/13)



## Next Week (7/27) Relative to Current Week (7/20)