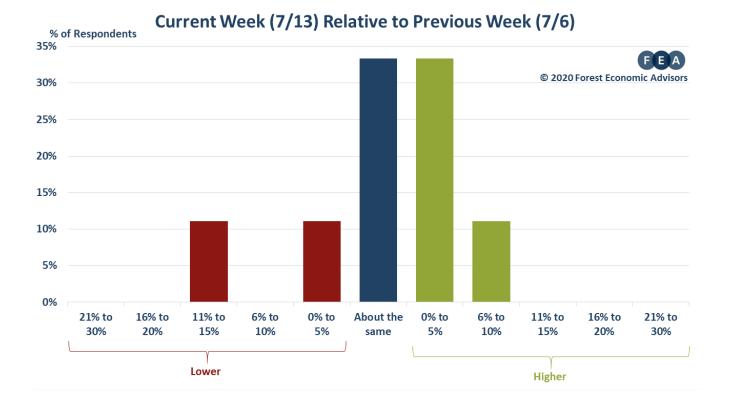

## WEEKLY ORDERS SURVEY

JULY 13, 2020

| WEEK      | HOW ARE YOUR ORDERS SO FAR THIS<br>WEEK RELATIVE TO LAST WEEK? | WHAT ARE YOUR EXPECTATIONS FOR<br>YOUR SALES ORDERS THE NEXT WEEK<br>RELATIVE TO SALES SO FAR THIS WEEK? |
|-----------|----------------------------------------------------------------|----------------------------------------------------------------------------------------------------------|
| 4/1/2020  | -3.2%                                                          | -5.1%                                                                                                    |
| 4/6/2020  | -3.9%                                                          | -2.2%                                                                                                    |
| 4/13/2020 | -1.2%                                                          | -1.6%                                                                                                    |
| 4/20/2020 | 2.9%                                                           | -1.8%                                                                                                    |
| 4/27/2020 | 4.0%                                                           | 0.2%                                                                                                     |
| 5/4/2020  | 2.3%                                                           | 0.6%                                                                                                     |
| 5/11/2020 | 2.1%                                                           | 0.3%                                                                                                     |
| 5/18/2020 | 2.5%                                                           | 0.0%                                                                                                     |
| 5/25/2020 | 0.1%                                                           | 0.2%                                                                                                     |
| 6/1/2020  | 0.0%                                                           | 0.0%                                                                                                     |
| 6/8/2020  | 2.1%                                                           | 2.6%                                                                                                     |
| 6/15/2020 | 1.3%                                                           | 0.5%                                                                                                     |
| 6/22/2020 | 1.8%                                                           | 2.8%                                                                                                     |
| 6/29/2020 | 4.9%                                                           | 1.6%                                                                                                     |
| 7/6/2020  | 0.8%                                                           | 0.8%                                                                                                     |
| 7/13/2020 | 0.0%                                                           | -1.4%                                                                                                    |