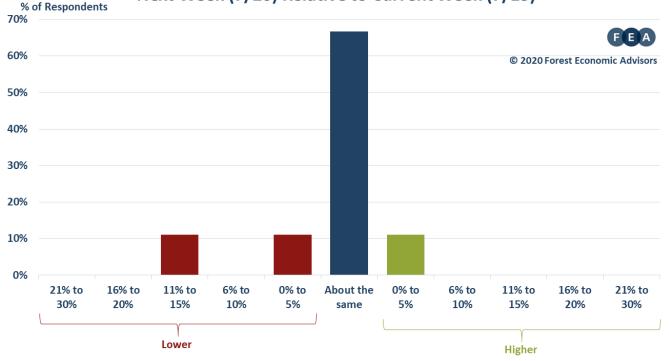

## Next Week (7/20) Relative to Current Week (7/13)

2

## WEEKLY ORDERS SURVEY

JULY 13, 2020

| WEEK      | HOW ARE YOUR ORDERS SO FAR THIS<br>WEEK RELATIVE TO LAST WEEK? | WHAT ARE YOUR EXPECTATIONS FOR<br>YOUR SALES ORDERS THE NEXT WEEK<br>RELATIVE TO SALES SO FAR THIS WEEK? |
|-----------|----------------------------------------------------------------|----------------------------------------------------------------------------------------------------------|
| 4/1/2020  | -3.2%                                                          | -5.1%                                                                                                    |
| 4/6/2020  | -3.9%                                                          | -2.2%                                                                                                    |
| 4/13/2020 | -1.2%                                                          | -1.6%                                                                                                    |
| 4/20/2020 | 2.9%                                                           | -1.8%                                                                                                    |
| 4/27/2020 | 4.0%                                                           | 0.2%                                                                                                     |
| 5/4/2020  | 2.3%                                                           | 0.6%                                                                                                     |
| 5/11/2020 | 2.1%                                                           | 0.3%                                                                                                     |
| 5/18/2020 | 2.5%                                                           | 0.0%                                                                                                     |
| 5/25/2020 | 0.1%                                                           | 0.2%                                                                                                     |
| 6/1/2020  | 0.0%                                                           | 0.0%                                                                                                     |
| 6/8/2020  | 2.1%                                                           | 2.6%                                                                                                     |
| 6/15/2020 | 1.3%                                                           | 0.5%                                                                                                     |
| 6/22/2020 | 1.8%                                                           | 2.8%                                                                                                     |
| 6/29/2020 | 4.9%                                                           | 1.6%                                                                                                     |
| 7/6/2020  | 0.8%                                                           | 0.8%                                                                                                     |
| 7/13/2020 | 0.0%                                                           | -1.4%                                                                                                    |