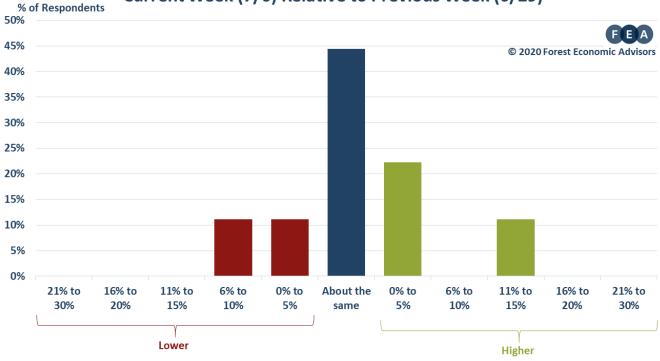

| 0.5%                                                                                               |
| 6/22/2020 | 1.8%                                                        | 2.8%                                                                                               |
| 6/29/2020 | 4.9%                                                        | 1.6%                                                                                               |
| 7/6/2020  | 0.8%                                                        | 0.8%                                                                                               |





## **WEEKLY ORDERS SURVEY**



**JULY 6, 2020** 

## **Current Week (7/6) Relative to Previous Week (6/29)**



## Next Week (7/13) Relative to Current Week (7/6)