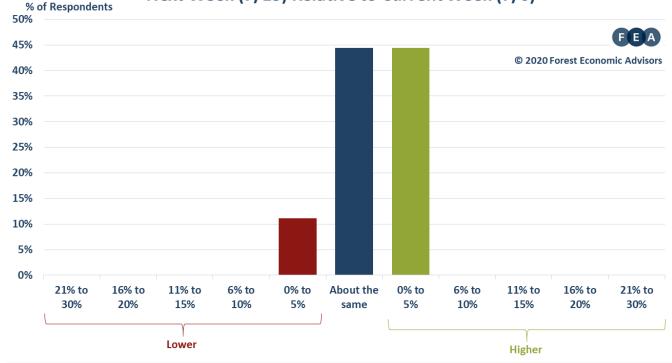

.5%                                                                                               |
| 6/22/2020 | 1.8%                                                        | 2.8%                                                                                               |
| 6/29/2020 | 4.9%                                                        | 1.6%                                                                                               |
| 7/6/2020  | 0.8%                                                        | 0.8%                                                                                               |





## **WEEKLY ORDERS SURVEY**



**JULY 6, 2020** 

## **Current Week (7/6) Relative to Previous Week (6/29)**



## Next Week (7/13) Relative to Current Week (7/6)