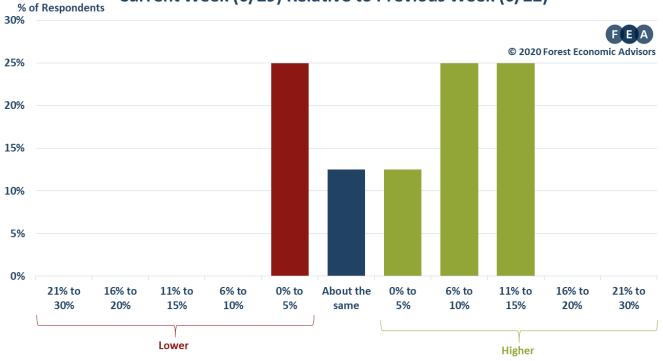

| 2.6%                                                                                               |
| 6/15/2020 | 1.3%                                                        | 0.5%                                                                                               |
| 6/22/2020 | 1.8%                                                        | 2.8%                                                                                               |
| 6/29/2020 | 4.9%                                                        | 1.6%                                                                                               |





## **WEEKLY ORDERS SURVEY**



**JUNE 29, 2020** 

## **Current Week (6/29) Relative to Previous Week (6/22)**



## Next Week (7/6) Relative to Current Week (6/29)