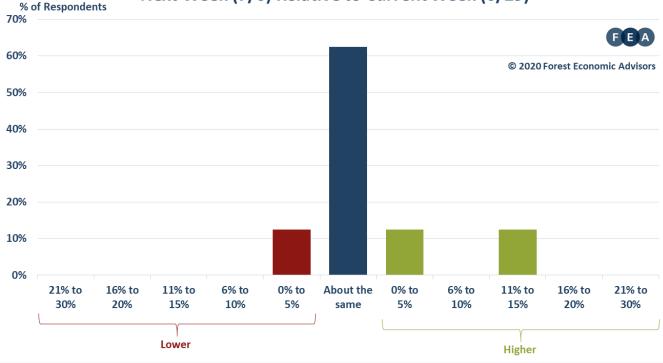

%                                                                                               |
| 6/15/2020 | 1.3%                                                        | 0.5%                                                                                               |
| 6/22/2020 | 1.8%                                                        | 2.8%                                                                                               |
| 6/29/2020 | 4.9%                                                        | 1.6%                                                                                               |





## **WEEKLY ORDERS SURVEY**



**JUNE 29, 2020** 

## **Current Week (6/29) Relative to Previous Week (6/22)**



## Next Week (7/6) Relative to Current Week (6/29)