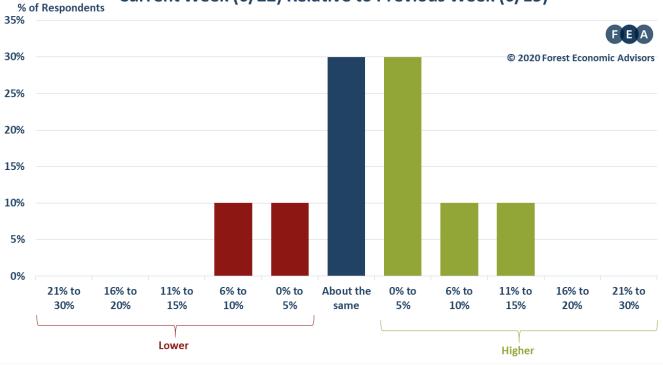

| 0.0%                                                                                               |
| 6/8/2020  | 2.1%                                                        | 2.6%                                                                                               |
| 6/15/2020 | 1.3%                                                        | 0.5%                                                                                               |
| 6/22/2020 | 1.8%                                                        | 2.8%                                                                                               |





## **WEEKLY ORDERS SURVEY**



**JUNE 22, 2020** 

## Current Week (6/22) Relative to Previous Week (6/15)



## Next Week (6/29) Relative to Current Week (6/22)