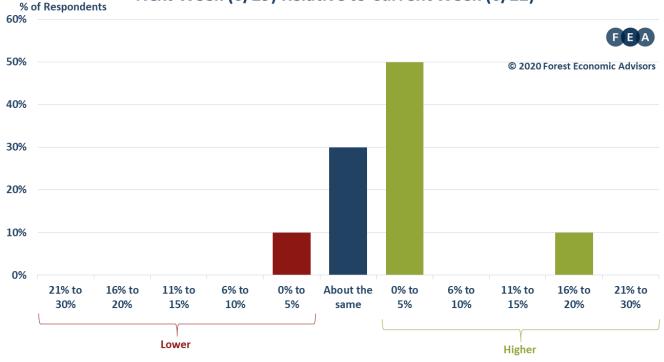

0.0%                                                                                               |
| 6/8/2020  | 2.1%                                                        | 2.6%                                                                                               |
| 6/15/2020 | 1.3%                                                        | 0.5%                                                                                               |
| 6/22/2020 | 1.8%                                                        | 2.8%                                                                                               |





## **WEEKLY ORDERS SURVEY**



**JUNE 22, 2020** 

## Current Week (6/22) Relative to Previous Week (6/15)



## Next Week (6/29) Relative to Current Week (6/22)