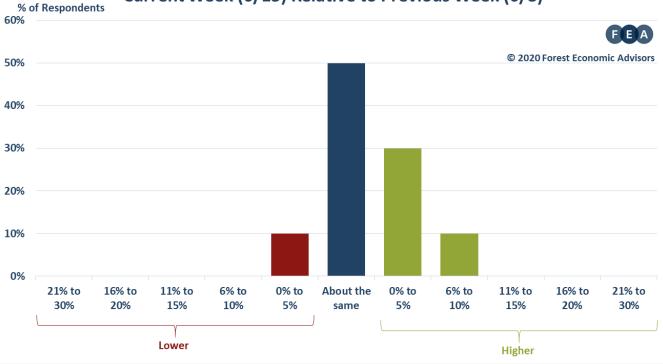

## WEEKLY ORDERS SURVEY

**JUNE 15, 2020** 

| WEEK      | HOW ARE YOUR ORDERS SO FAR THIS WEEK RELATIVE TO LAST WEEK? | WHAT ARE YOUR EXPECTATIONS FOR YOUR SALES ORDERS THE NEXT WEEK RELATIVE TO SALES SO FAR THIS WEEK? |
|-----------|-------------------------------------------------------------|----------------------------------------------------------------------------------------------------|
| 4/1/2020  | -3.2%                                                       | -5.1%                                                                                              |
| 4/6/2020  | -3.9%                                                       | -2.2%                                                                                              |
| 4/13/2020 | -1.2%                                                       | -1.6%                                                                                              |
| 4/20/2020 | 2.9%                                                        | -1.8%                                                                                              |
| 4/27/2020 | 4.0%                                                        | 0.2%                                                                                               |
| 5/4/2020  | 2.3%                                                        | 0.6%                                                                                               |
| 5/11/2020 | 2.1%                                                        | 0.3%                                                                                               |
| 5/18/2020 | 2.5%                                                        | 0.0%                                                                                               |
| 5/25/2020 | 0.1%                                                        | 0.2%                                                                                               |
| 6/1/2020  | 0.0%                                                        | 0.0%                                                                                               |
| 6/8/2020  | 2.1%                                                        | 2.6%                                                                                               |
| 6/15/2020 | 1.3%                                                        | 0.5%                                                                                               |