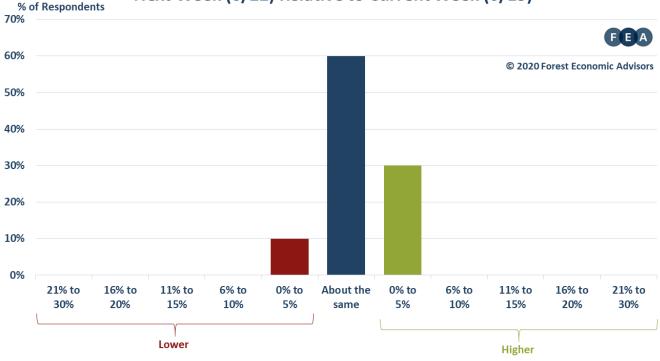

## WEEKLY ORDERS SURVEY

**JUNE 15, 2020** 

| WEEK      | HOW ARE YOUR ORDERS SO FAR THIS WEEK RELATIVE TO LAST WEEK? | WHAT ARE YOUR EXPECTATIONS FOR YOUR SALES ORDERS THE NEXT WEEK RELATIVE TO SALES SO FAR THIS WEEK? |
|-----------|-------------------------------------------------------------|----------------------------------------------------------------------------------------------------|
| 4/1/2020  | -3.2%                                                       | -5.1%                                                                                              |
| 4/6/2020  | -3.9%                                                       | -2.2%                                                                                              |
| 4/13/2020 | -1.2%                                                       | -1.6%                                                                                              |
| 4/20/2020 | 2.9%                                                        | -1.8%                                                                                              |
| 4/27/2020 | 4.0%                                                        | 0.2%                                                                                               |
| 5/4/2020  | 2.3%                                                        | 0.6%                                                                                               |
| 5/11/2020 | 2.1%                                                        | 0.3%                                                                                               |
| 5/18/2020 | 2.5%                                                        | 0.0%                                                                                               |
| 5/25/2020 | 0.1%                                                        | 0.2%                                                                                               |
| 6/1/2020  | 0.0%                                                        | 0.0%                                                                                               |
| 6/8/2020  | 2.1%                                                        | 2.6%                                                                                               |
| 6/15/2020 | 1.3%                                                        | 0.5%                                                                                               |

## Next Week (6/22) Relative to Current Week (6/15)