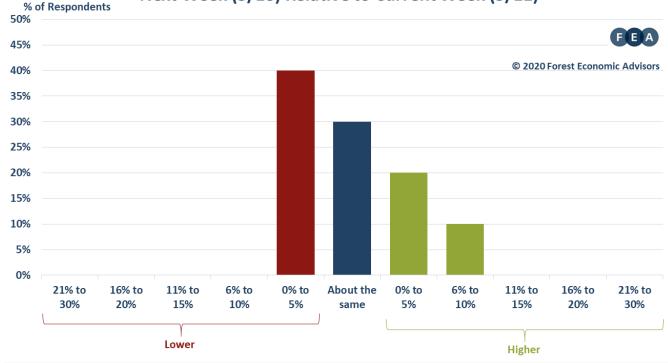

## WEEKLY ORDERS SURVEY

MAY 11, 2020

| WEEK      | HOW ARE YOUR ORDERS SO FAR THIS WEEK RELATIVE TO LAST WEEK? | WHAT ARE YOUR EXPECTATIONS FOR YOUR SALES ORDERS THE NEXT WEEK RELATIVE TO SALES SO FAR THIS WEEK? |
|-----------|-------------------------------------------------------------|----------------------------------------------------------------------------------------------------|
| 4/1/2020  | -3.2%                                                       | -5.1%                                                                                              |
| 4/6/2020  | -3.9%                                                       | -2.2%                                                                                              |
| 4/13/2020 | -1.2%                                                       | -1.6%                                                                                              |
| 4/20/2020 | 2.9%                                                        | -1.8%                                                                                              |
| 4/27/2020 | 4.0%                                                        | 0.2%                                                                                               |
| 5/4/2020  | 2.3%                                                        | 0.6%                                                                                               |
| 5/11/2020 | 2.1%                                                        | 0.3%                                                                                               |

## Next Week (5/18) Relative to Current Week (5/11)