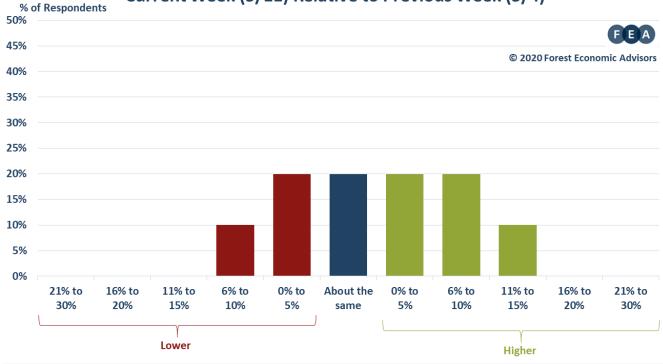

## WEEKLY ORDERS SURVEY

MAY 11, 2020

| WEEK      | HOW ARE YOUR ORDERS SO FAR THIS WEEK RELATIVE TO LAST WEEK? | WHAT ARE YOUR EXPECTATIONS FOR YOUR SALES ORDERS THE NEXT WEEK RELATIVE TO SALES SO FAR THIS WEEK? |
|-----------|-------------------------------------------------------------|----------------------------------------------------------------------------------------------------|
| 4/1/2020  | -3.2%                                                       | -5.1%                                                                                              |
| 4/6/2020  | -3.9%                                                       | -2.2%                                                                                              |
| 4/13/2020 | -1.2%                                                       | -1.6%                                                                                              |
| 4/20/2020 | 2.9%                                                        | -1.8%                                                                                              |
| 4/27/2020 | 4.0%                                                        | 0.2%                                                                                               |
| 5/4/2020  | 2.3%                                                        | 0.6%                                                                                               |
| 5/11/2020 | 2.1%                                                        | 0.3%                                                                                               |